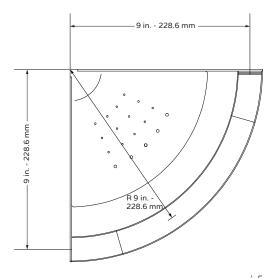

#### PRODUCT FEATURES

- Made of 304 stainless steel
- Grab bar is 32mm in diameter
- Convenient shelf for added storage
- Ergonomic soft grip for comfort

### **NOTES**

- Measure your actual product for rough-in details
- · Install this product according to the installation instructions